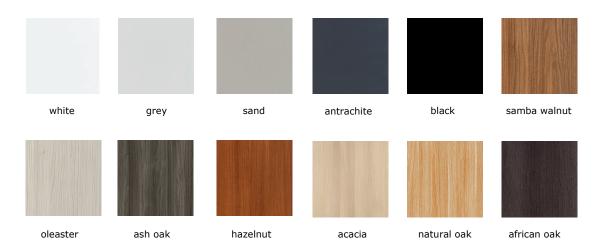

# color options melamine\*

#### foot (plastic) and handle (metal)\*\*

- \*The cabinet body can be selected from solid colors in the melamine chart, and the upper and lower plates and doors can be selected from all the colors in the melamine chart.
- \*\*The foot color will be the same as the handle color.