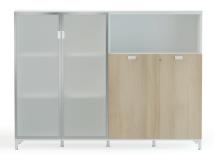

## modular cabinet system \_\_\_\_\_ cabinets with melamine door cabinets with half door locker cabinets with glass door L 40 L 40 L 80 L 40 L 80 L 40 L 80 one shelf H 50 two shelves H 83 • 🗆 three shelves H 120 top and base sets L 120 L 160 L 200 L 240 The crown and foot system is modular, allowing different combinations to be created next to each other according to need. \*cabinet bodies are not suitable for overlapping