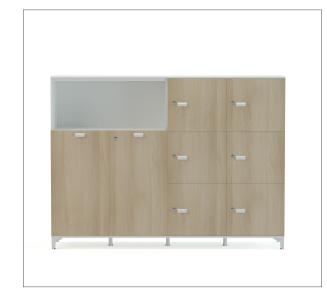

#### cabinets

lockers

tower cabinets

pedestals

mobile pedestals

## modular cabinet system \_\_\_\_\_ cabinets with melamine door cabinets with half door locker cabinets with glass door L 40 L 40 L 80 L 40 L 80 L 40 L 80 one shelf H 50 two shelves H 83 • 🗆 three shelves H 120 top and base sets L 120 L 160 L 200 L 240 The crown and foot system is modular, allowing different combinations to be created next to each other according to need. \*cabinet bodies are not suitable for overlapping