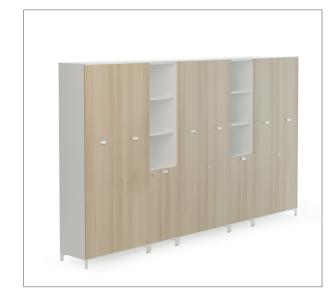

Holm tower cabinets are designed to expand the workspace with maximum functionality and personalize storage spaces by supporting privacy. The Holm tower, which allows the user to control the visual space and provides a visual hint to form his personal border, supports focus without compromising comfort, offers a large storage organization space and a flexible working environment. It carefully stores your individual materials with its rack and drawer systems and hanger structure in sizes suitable for our special needs.

## modular cabinet system \_\_\_\_\_ cabinets with melamine door cabinets with half door locker cabinets with glass door L 40 L 40 L 80 L 40 L 80 L 40 L 80 one shelf H 50 two shelves H 83 • 🗆 three shelves H 120 top and base sets L 120 L 160 L 200 L 240 The crown and foot system is modular, allowing different combinations to be created next to each other according to need. \*cabinet bodies are not suitable for overlapping