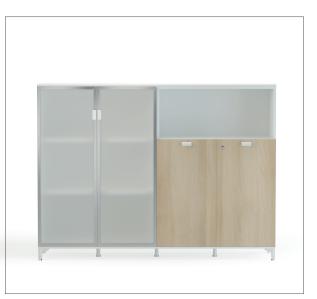

#### cabinets

lockers

tower cabinets

pedestals

mobile pedestals

## modular cabinet system \_\_\_\_\_ cabinets with melamine door cabinets with half door locker cabinets with glass door L 40 L 40 L 80 L 40 L 80 L 40 L 80 one shelf H 50 two shelves H 83 • 🗆 three shelves H 120 top and base sets L 120 L 160 L 200 L 240 The crown and foot system is modular, allowing different combinations to be created next to each other according to need. \*cabinet bodies are not suitable for overlapping