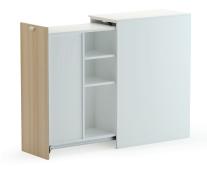

Holm tower cabinets are designed to expand the workspace with maximum functionality and personalize storage spaces by supporting privacy. The Holm tower, which allows the user to control the visual space and provides a visual hint to form his personal border, supports focus without compromising comfort, offers a large storage organization space and a flexible working environment. It carefully stores your individual materials with its rack and drawer systems and hanger structure in sizes suitable for our special needs.

## modular cabinet system \_\_\_\_\_ cabinets with melamine door cabinets with half door locker cabinets with glass door L 40 L 40 L 80 L 40 L 80 L 40 L 80 one shelf H 50 two shelves H 83 • 🗆 three shelves H 120 top and base sets L 120 L 160 L 200 L 240 The crown and foot system is modular, allowing different combinations to be created next to each other according to need. \*cabinet bodies are not suitable for overlapping