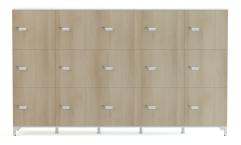

#### cabinets

lockers

tower cabinets

pedestals

mobile pedestals

## modular cabinet system \_\_\_\_\_ cabinets with melamine door cabinets with half door locker cabinets with glass door L 40 L 40 L 80 L 40 L 80 L 40 L 80 one shelf H 50 two shelves H 83 • 🗆 three shelves H 120 top and base sets L 120 L 160 L 200 L 240 The crown and foot system is modular, allowing different combinations to be created next to each other according to need. \*cabinet bodies are not suitable for overlapping