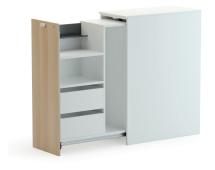

Holm tower cabinets are designed to expand the workspace with maximum functionality and personalize storage spaces by supporting privacy. The Holm tower, which allows the user to control the visual space and provides a visual hint to form his personal border, supports focus without compromising comfort, offers a large storage organization space and a flexible working environment. It carefully stores your individual materials with its rack and drawer systems and hanger structure in sizes suitable for our special needs.

## modular cabinet system \_\_\_\_\_ cabinets with melamine door cabinets with half door locker cabinets with glass door L 40 L 40 L 80 L 40 L 80 L 40 L 80 one shelf H 50 two shelves H 83 • 🗆 three shelves H 120 top and base sets L 120 L 160 L 200 L 240 The crown and foot system is modular, allowing different combinations to be created next to each other according to need. \*cabinet bodies are not suitable for overlapping