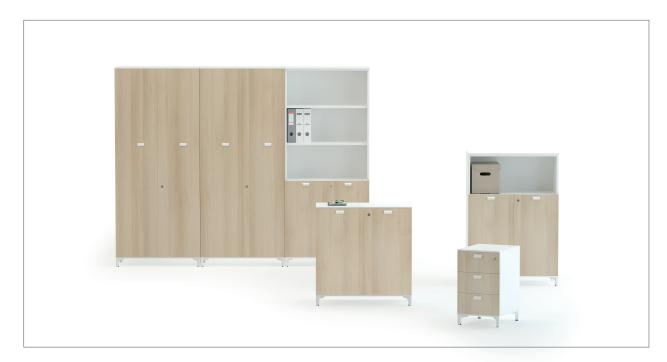

#### cabinets

lockers

tower cabinets

pedestals

mobile pedestals

## modular cabinet system \_\_\_\_\_ cabinets with melamine door cabinets with half door locker cabinets with glass door L 40 L 40 L 80 L 40 L 80 L 40 L 80 one shelf H 50 two shelves H 83 • 🗆 three shelves H 120 top and base sets L 120 L 160 L 200 L 240 The crown and foot system is modular, allowing different combinations to be created next to each other according to need. \*cabinet bodies are not suitable for overlapping