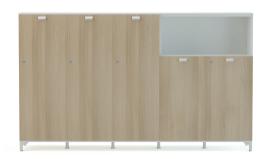

## modular cabinet system \_\_\_\_\_ cabinets with melamine door cabinets with half door locker cabinets with glass door L 40 L 40 L 80 L 40 L 80 L 40 L 80 one shelf H 50 two shelves H 83 • 🗆 three shelves H 120 top and base sets L 120 L 160 L 200 L 240 The crown and foot system is modular, allowing different combinations to be created next to each other according to need. \*cabinet bodies are not suitable for overlapping