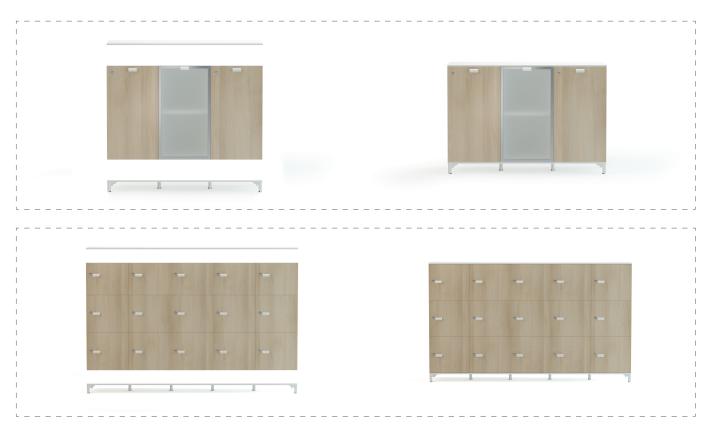

## modular cabinet system \_\_\_\_\_ cabinets with melamine door cabinets with half door locker cabinets with glass door L 40 L 40 L 80 L 40 L 80 L 40 L 80 one shelf H 50 two shelves H 83 • 🗆 three shelves H 120 top and base sets L 120 L 160 L 200 L 240 The crown and foot system is modular, allowing different combinations to be created next to each other according to need. \*cabinet bodies are not suitable for overlapping

### modular cabinet system \_\_\_\_\_