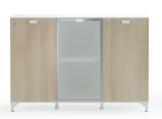

## modular cabinet system \_\_\_\_\_ cabinets with melamine door cabinets with half door locker cabinets with glass door L 40 L 40 L 80 L 40 L 80 L 40 L 80 one shelf H 50 two shelves H 83 • 🗆 three shelves H 120 top and base sets L 120 L 160 L 200 L 240 The crown and foot system is modular, allowing different combinations to be created next to each other according to need. \*cabinet bodies are not suitable for overlapping