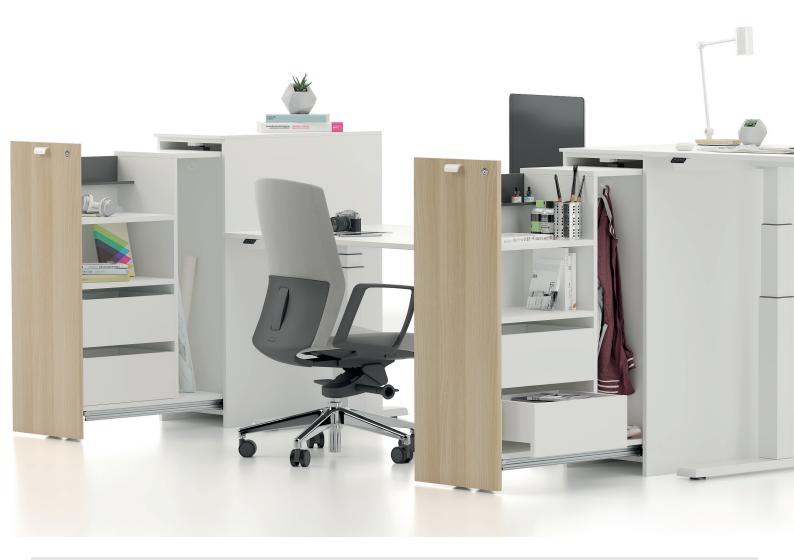

Holm tower cabinets are designed to expand the workspace with maximum functionality and personalize storage spaces by supporting privacy. The Holm tower, which allows the user to control the visual space and provides a visual hint to form his personal border, supports focus without compromising comfort, offers a large storage organization space and a flexible working environment. It carefully stores your individual materials with its rack and drawer systems and hanger structure in sizes suitable for our special needs.