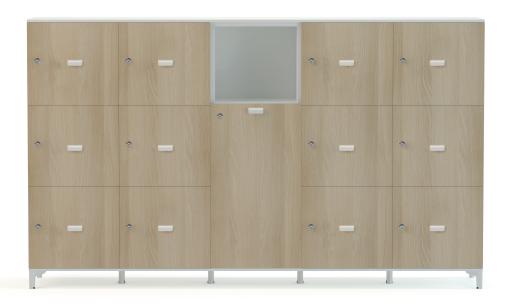

#### cabinets

lockers

tower cabinets

pedestals

mobile pedestals

## modular cabinet system \_\_\_\_\_ cabinets with melamine door cabinets with half door locker cabinets with glass door L 40 L 40 L 80 L 40 L 80 L 40 L 80 one shelf H 50 two shelves H 83 • 🗆 three shelves H 120 top and base sets L 120 L 160 L 200 L 240 The crown and foot system is modular, allowing different combinations to be created next to each other according to need. \*cabinet bodies are not suitable for overlapping