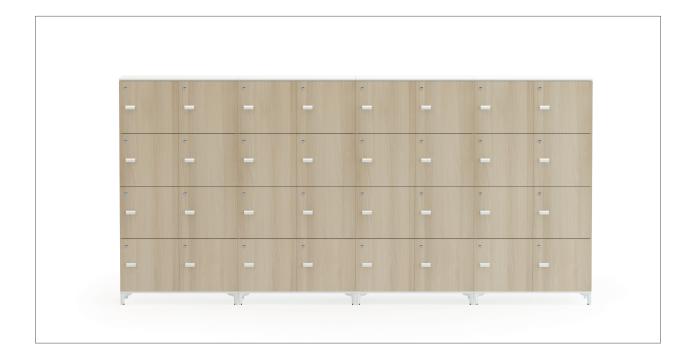

#### cabinets

lockers

tower cabinets

pedestals

mobile pedestals

## modular cabinet system \_\_\_\_\_ cabinets with melamine door cabinets with half door locker cabinets with glass door L 40 L 40 L 80 L 40 L 80 L 40 L 80 one shelf H 50 two shelves H 83 • 🗆 three shelves H 120 top and base sets L 120 L 160 L 200 L 240 The crown and foot system is modular, allowing different combinations to be created next to each other according to need. \*cabinet bodies are not suitable for overlapping