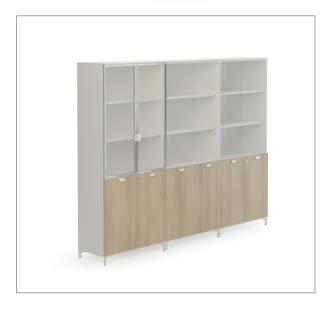

## modular cabinet system \_\_\_\_\_ cabinets with melamine door cabinets with half door locker cabinets with glass door L 40 L 40 L 80 L 40 L 80 L 40 L 80 one shelf H 50 two shelves H 83 • 🗆 three shelves H 120 top and base sets L 120 L 160 L 200 L 240 The crown and foot system is modular, allowing different combinations to be created next to each other according to need. \*cabinet bodies are not suitable for overlapping

### modular cabinet system \_\_\_\_\_