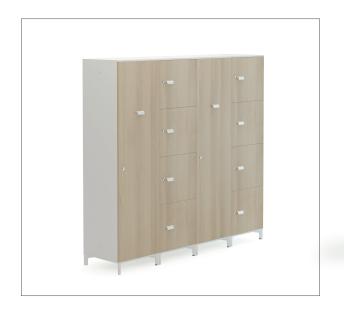

#### cabinets

lockers

tower cabinets

pedestals

mobile pedestals

## modular cabinet system \_\_\_\_\_ cabinets with melamine door cabinets with half door locker cabinets with glass door L 40 L 40 L 80 L 40 L 80 L 40 L 80 one shelf H 50 two shelves H 83 • 🗆 three shelves H 120 top and base sets L 120 L 160 L 200 L 240 The crown and foot system is modular, allowing different combinations to be created next to each other according to need. \*cabinet bodies are not suitable for overlapping