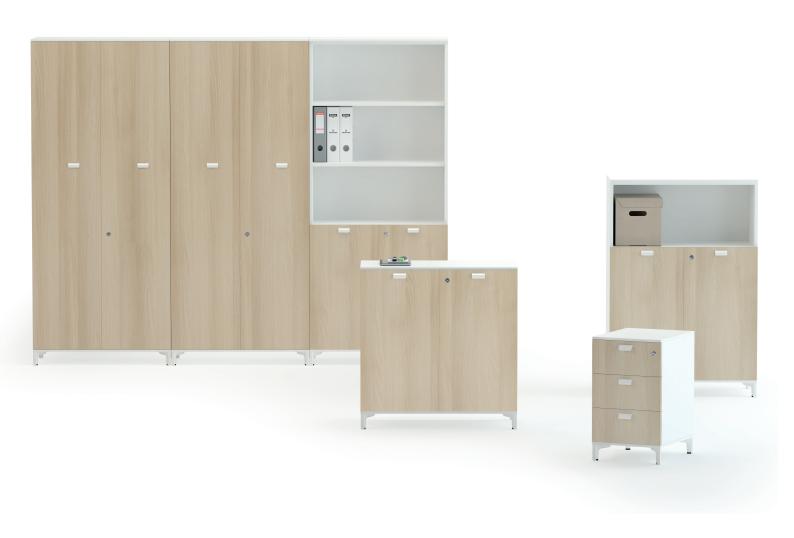

#### cabinets

lockers

tower cabinets

pedestals

mobile pedestals

## modular cabinet system \_\_\_\_\_ cabinets with melamine door cabinets with half door locker cabinets with glass door L 40 L 40 L 80 L 40 L 80 L 40 L 80 one shelf H 50 two shelves H 83 • 🗆 three shelves H 120 top and base sets L 120 L 160 L 200 L 240 The crown and foot system is modular, allowing different combinations to be created next to each other according to need. \*cabinet bodies are not suitable for overlapping