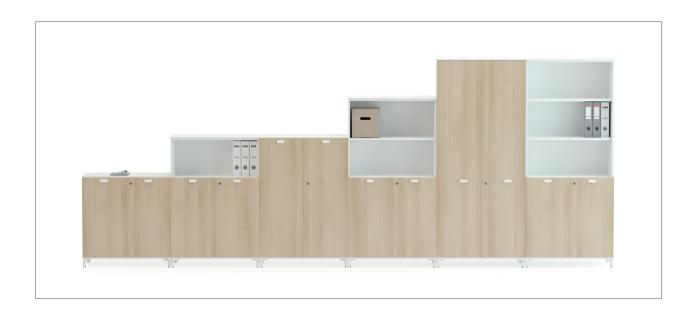

By blending the traditional storage concept with innovative solutions, Holm offers inspiring work environments that make you feel at home comfort with its thoughtful details. It enables you to create customizable areas for different events that you want to undertake with the diversity and flexibility it provides thanks to its modular structure, meeting the needs of modern offices with activity centers. In addition to personalizing our individual storage needs, it also offers the opportunity to create spaces suitable for different needs by acting as aseparator in open offices. The Holm modular system responds to changing needs, giving us the opportunity to redesign our rooms and gradually expand them according to changing functions.

Holm tower cabinets are designed to expand the workspace with maximum functionality and personalize storage spaces by supporting privacy. The Holm tower, which allows the user to control the visual space and provides a visual hint to form his personal border, supports focus without compromising comfort, offers a large storage organization space and a flexible working environment. It carefully stores your individual materials with its rack and drawer systems and hanger structure in sizes suitable for our special needs.

## modular cabinet system \_\_\_\_\_ cabinets with melamine door cabinets with half door locker cabinets with glass door L 40 L 40 L 80 L 40 L 80 L 40 L 80 one shelf H 50 two shelves H 83 • 🗆 three shelves H 120 top and base sets L 120 L 160 L 200 L 240 The crown and foot system is modular, allowing different combinations to be created next to each other according to need. \*cabinet bodies are not suitable for overlapping