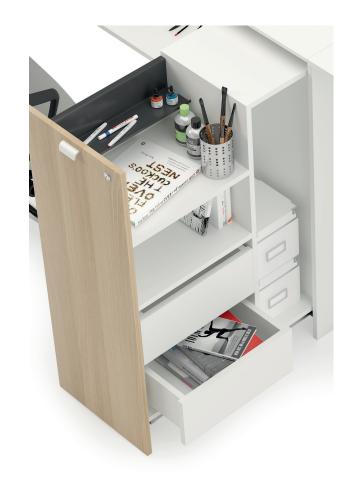

Holm tower cabinets are designed to expand the workspace with maximum functionality and personalize storage spaces by supporting privacy. The Holm tower, which allows the user to control the visual space and provides a visual hint to form his personal border, supports focus without compromising comfort, offers a large storage organization space and a flexible working environment. It carefully stores your individual materials with its rack and drawer systems and hanger structure in sizes suitable for our special needs.