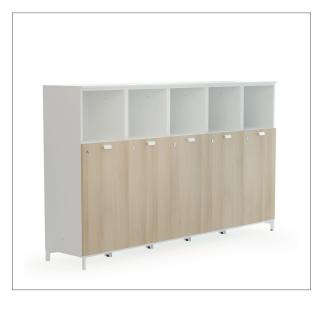

Holm tower cabinets are designed to expand the workspace with maximum functionality and personalize storage spaces by supporting privacy. The Holm tower, which allows the user to control the visual space and provides a visual hint to form his personal border, supports focus without compromising comfort, offers a large storage organization space and a flexible working environment. It carefully stores your individual materials with its rack and drawer systems and hanger structure in sizes suitable for our special needs.

## modular cabinet system \_\_\_\_\_ cabinets with melamine door cabinets with half door locker cabinets with glass door L 40 L 40 L 80 L 40 L 80 L 40 L 80 one shelf H 50 two shelves H 83 • 🗆 three shelves H 120 top and base sets L 120 L 160 L 200 L 240 The crown and foot system is modular, allowing different combinations to be created next to each other according to need. \*cabinet bodies are not suitable for overlapping