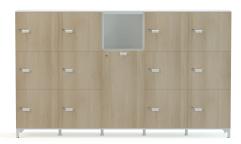

#### cabinets

lockers

tower cabinets

pedestals

mobile pedestals

## modular cabinet system \_\_\_\_\_ cabinets with melamine door cabinets with half door locker cabinets with glass door L 40 L 40 L 80 L 40 L 80 L 40 L 80 one shelf H 50 two shelves H 83 • 🗆 three shelves H 120 top and base sets L 120 L 160 L 200 L 240 The crown and foot system is modular, allowing different combinations to be created next to each other according to need. \*cabinet bodies are not suitable for overlapping