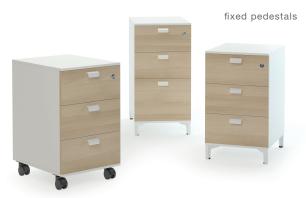

Holm tower cabinets are designed to expand the workspace with maximum functionality and personalize storage spaces by supporting privacy. The Holm tower, which allows the user to control the visual space and provides a visual hint to form his personal border, supports focus without compromising comfort, offers a large storage organization space and a flexible working environment. It carefully stores your individual materials with its rack and drawer systems and hanger structure in sizes suitable for our special needs.

#### cabinets

lockers

tower cabinets

pedestals

mobile pedestals