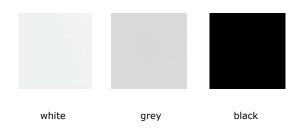

#### foot (plastic) and handle (metal)\*\*

- \*The cabinet body can be selected from solid colors in the melamine chart, and the upper and lower plates and doors can be selected from all the colors in the melamine chart.
- \*\*The foot color will be the same as the handle color.